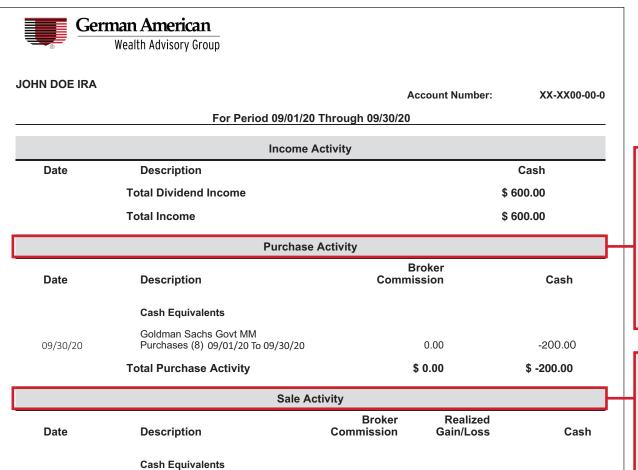

## **PURCHASE ACTIVITY:**

This section will reflect all purchases made during the period, on a trade date basis. Cash equivalent purchases are reported as a net total for the period.

## SALE ACTIVITY:

This section will reflect all sales made during the period, on a trade date basis. Cash equivalent sales are reported as a net total for the period.