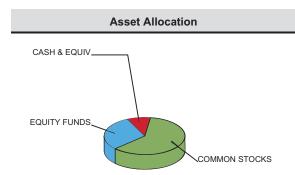

#### **ACCOUNT NUMBER:**

For account security, the first four digits of the account number is masked.

| Asset Valuation                               |                                       |                        |  |  |
|-----------------------------------------------|---------------------------------------|------------------------|--|--|
| Description                                   | Market<br>Value                       | % of Account           |  |  |
| Common Stocks<br>Equity Funds<br>Cash & Equiv | 400,000.00<br>200,000.00<br>50,000.00 | 61.6%<br>30.7%<br>7.7% |  |  |
| Total Assets                                  | \$ 650,000.00                         | 100.0%                 |  |  |
| Accrued Income                                | 575.00                                |                        |  |  |
| Total Valuation                               | \$ 650,575.00                         |                        |  |  |

## **ASSET VALUATION:**

This section is a high level summary of the account's assets by investment class.

| Transac                                  | tion Summary              |                           |
|------------------------------------------|---------------------------|---------------------------|
|                                          | Cash                      | Cost                      |
| Beginning Balances                       | 0.00                      | 530,000.00                |
| Distribution Activity                    | 222.22                    |                           |
| Expenses Total Distribution Activity     | -200.00<br><b>-200.00</b> | 0.00                      |
| Income Activity                          |                           |                           |
| Dividend Income Total Income Activity    | 600.00<br><b>600.00</b>   | 0.00                      |
| Purchase Activity                        |                           |                           |
| Cash Equivalents Total Purchase Activity | -600.00<br><b>-600.00</b> | 600.00<br><b>600.00</b>   |
| Sale Activity                            |                           |                           |
| Cash Equivalents Total Sale Activity     | 200.00<br><b>200.00</b>   | -200.00<br><b>-200.00</b> |
| Ending Balances                          | 0.00                      | 530,400.00                |
|                                          |                           | Page 1 of                 |